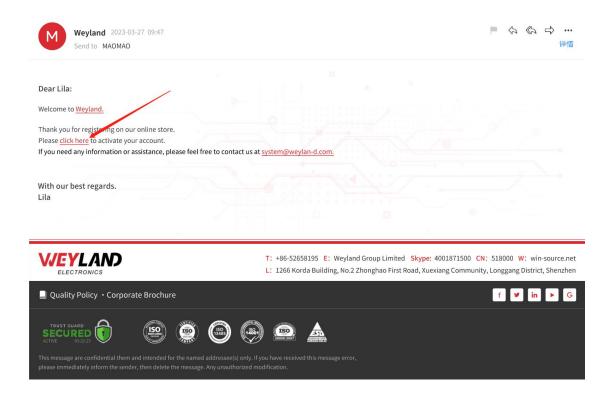

(Figure. 4)

Click the activation link in the mail and the registration is done (Figure. 4).
 And now you can sign in to Weyland with your email and password.