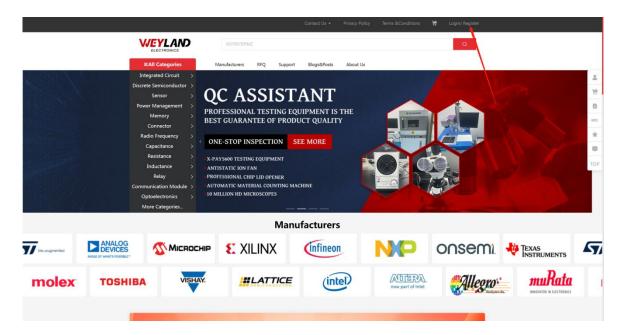

## How to Sign In

(Figure. 1)

- On the <u>homepage</u> of Weyland, click on the "Sign In" beside the search panel.
   Enter your registered email and password.
- Click on the Sign In button.

## **How to Sign Up**

If you are a new user of Weyland it's strongly recommended to register on our site to get the most of the site benefits.

- On Weyland homepage, click on the "Sign Up" beside "Sign In" (see Figure. 1)
- Or you can directly go to <a href="https://www.weylan-d.com/">https://www.weylan-d.com/</a>.